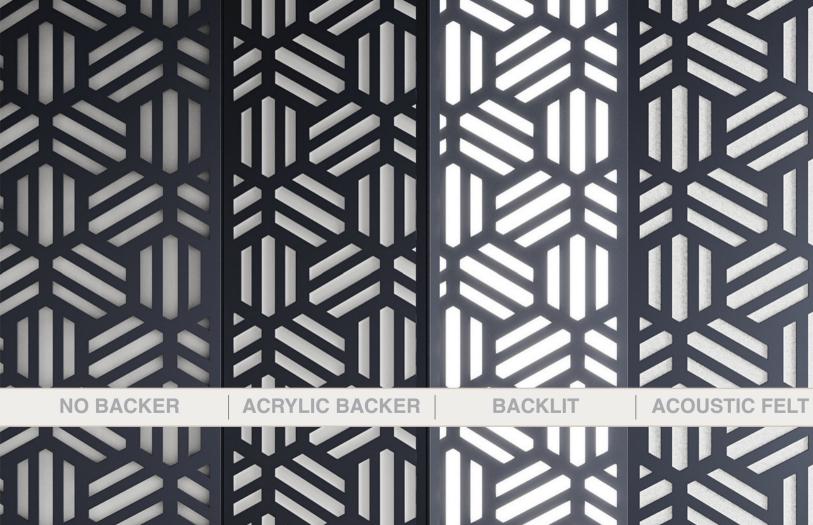

## **BACKLIT ACM PANEL DETAIL DRAWINGS**

### **Installation Details:**

- A- 3/8" Construction Plywood. Finished. (By Others)
- B- Sectis Design Custom Acm Panel With 2.25" Depth. Material Thickness = 3/16"
- C- 1/8" Mdf Substrate For Led Panel

- D- 1/16" Frosted Acrylic For Light Diffusion
- E- Anchoring Screws (By Others). Installed Directly To Plywood
- F- Led Lights