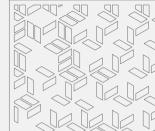

**2D PANELS** 

## **SECTISDESIGN**

where art & design meet $^{\text{TM}}$ 





























Stainless

## **STANDARD**

2x4' 4x8'



## **STANDARD**

2x4' 4x8'

**Custom dimensions and** shapes available

## **AVAILABLE COLORS**



Stainless



















Many more



























Stainless

## **STANDARD**

2x4' 4x8'



## **STANDARD**

2x4' 4x8'

**Custom dimensions and** shapes available

## **AVAILABLE COLORS**



Stainless













































Chestnut Rustic Walnut

# Stainless

## **STANDARD**

2x4' 4x8'





## **STANDARD**

2x4' 4x8'

**Custom dimensions and** shapes available

## **AVAILABLE COLORS**



Stainless

















































Brushed Stainless

## **STANDARD**

2x4' 4x8'





## **BACKLIT ACM PANEL DETAIL DRAWINGS**

### **Installation Details:**

- A- 3/8" Construction Plywood. Finished. (By Others)
- B- Sectis Design Custom Acm Panel With 2.25" Depth. Material Thickness = 3/16"
- C- 1/8" Mdf Substrate For Led Panel

- D- 1/16" Frosted Acrylic For Light Diffusion
- E- Anchoring Screws (By Others). Installed Directly To Plywood
- F- Led Lights



# 2D CEILING SUSPENDED PANEL INSTALLATION

# Exploded Axonometric - Installation Flush Option Key Hole Top View Assembly of Multiple Panels

## Top View of Multiple Panels

## **2D CEILING PANEL INSTALLATION**