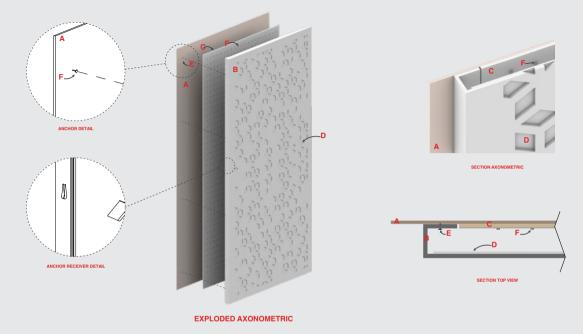

# Exploded Axonometric - Installation Flush Option Key Hole Top View Assembly of Multiple Panels

## Top View of Multiple Panels

## **Installation Details:**

- A- Ceiling
- B- Stencil for hardware installation. Provided
- C- Suspension hardware. By others
- D- Panel mounted tie reciever. Provided
- E- Sectis panel
- F- Aluminum tube for structural support

## Installation Details:

- A- Ceiling
- B- Wood slats to recieve screw
- C- Stencil for hardware installation. Provided
- **D-** Recieving screw
- E- Sectis panel
- F- Key-hole reciever. Cut-out in panel