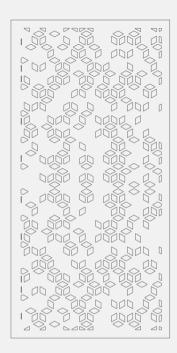

## **STANDARD**

2x4' 4x8'

## **STANDARD**

2x4' 4x8'

**Custom dimensions and** shapes available

## **AVAILABLE COLORS**

Stainless

Brushed Stainless