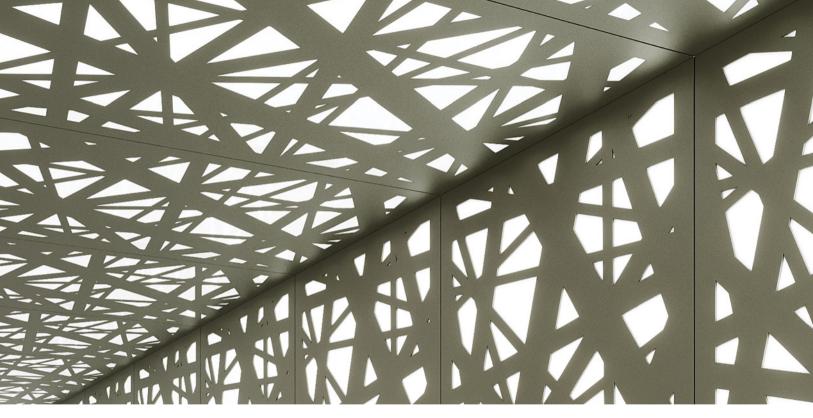

# Stainless

## **STANDARD**

2x4' 4x8'

## **STANDARD**

2x4' 4x8'

**Custom dimensions and** shapes available

## **AVAILABLE COLORS**

Stainless

Brushed Stainless