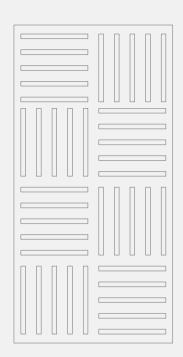

## **STANDARD**

2x4' 4x8'

## **STANDARD**

2x4' 4x8'

**Custom dimensions and** shapes available