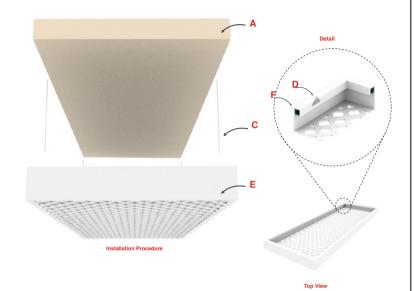

## **2D CEILING PANEL INSTALLATION**

## **Installation Details:**

- A- Ceiling
- B- Stencil for hardware installation. Provided
- C- Suspension hardware. By others
- D- Panel mounted tie reciever. Provided
- E- Sectis panel
- F- Aluminum tube for structural support

## Installation Details:

- A- Ceiling
- B- Wood slats to recieve screw
- C- Stencil for hardware installation. Provided
- **D-** Recieving screw
- E- Sectis panel
- F- Key-hole reciever. Cut-out in panel