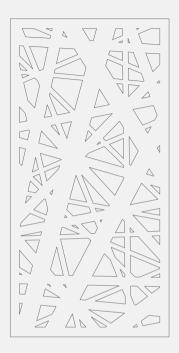

**2D PANELS** 

## **STANDARD**

2x4' 4x8'

## **STANDARD**

2x4' 4x8'

**Custom dimensions and** shapes available