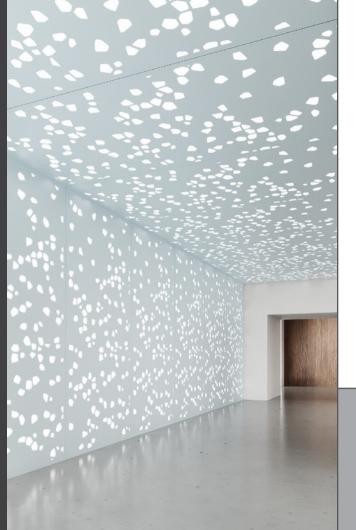

## **STANDARD**

2x4' 4x8'

## **STANDARD**

2x4' 4x8'

**Custom dimensions and** shapes available

## **AVAILABLE COLORS**

Stainless

Chestnut Rustic Walnut